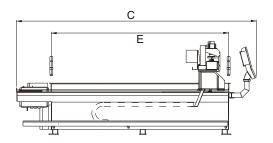

| Specification        |       |                                   |               |               |
|----------------------|-------|-----------------------------------|---------------|---------------|
| Model                | Unit  | Athlete<br>15                     | Athlete<br>20 | Athlete<br>25 |
| Powerinput           |       | AC 220 / 380V, 50 / 60Hz, 3 phase |               |               |
| Travel drive method  |       | Precision rack & pinion           |               |               |
| Travel rail          |       | Double linear way                 |               |               |
| Overall width (A)    | mm    | 2,250                             | 2,550         | 3,155         |
| Overall height (B)   | mm    | 1,600                             |               |               |
| Overall length (C)   | mm    | 4,150 (7,350)                     |               |               |
| Cutting width (D)    | mm    | 1,600                             | 1,900         | 2,500         |
| Cutting length (E)   | mm    | 3,100 (6,200)                     |               |               |
| Cutting speed        | m/min | 16                                |               |               |
| Travel speed         | m/min | 24                                |               |               |
| Positioning accuracy | mm    | ± 0.1                             |               |               |
| Repeatability        | mm    | ± 0.05                            |               |               |
| Machine weight       | kg    | 1,570                             | 1,750         | 1,950         |