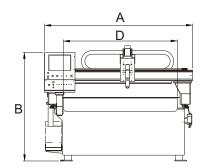

| Specification        |       |                                   |               |               |
|----------------------|-------|-----------------------------------|---------------|---------------|
| Model                | Unit  | Athlete<br>15                     | Athlete<br>20 | Athlete<br>25 |
| Powerinput           |       | AC 220 / 380V, 50 / 60Hz, 3 phase |               |               |
| Travel drive method  |       | Precision rack & pinion           |               |               |
| Travel rail          |       | Double linear way                 |               |               |
| Overall width (A)    | mm    | 2,250                             | 2,550         | 3,155         |
| Overall height (B)   | mm    | 1,600                             |               |               |
| Overall length (C)   | mm    | 4,150 (7,350)                     |               |               |
| Cutting width (D)    | mm    | 1,600                             | 1,900         | 2,500         |
| Cutting length (E)   | mm    | 3,100 (6,200)                     |               |               |
| Cutting speed        | m/min | 16                                |               |               |
| Travel speed         | m/min | 24                                |               |               |
| Positioning accuracy | mm    | ± 0.1                             |               |               |
| Repeatability        | mm    | ± 0.05                            |               |               |
| Machine weight       | kg    | 1,570                             | 1,750         | 1,950         |