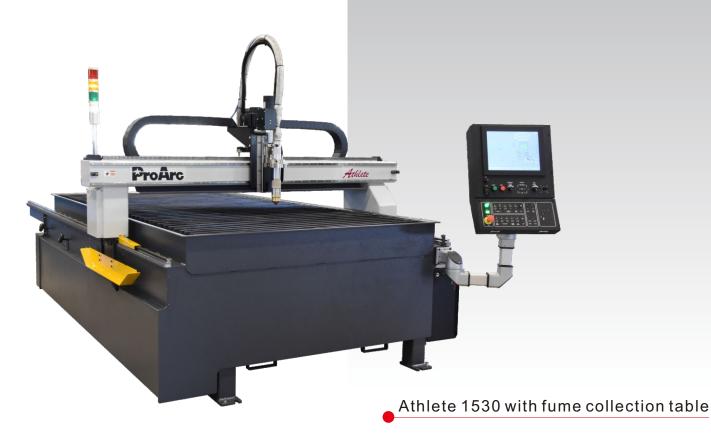

# Athlete

High Speed, High Accuracy, Best Quality

**Athlete** is the high speed, high precision CNC cutting machine which can integrate with HyDefinition plasma cutting system to perform the best cutting quality.

Compact design require minimum floor space and provide quick installation, friendly operation, and "Put & Cut" application!

### Features:

- All-in-one compact design including gantry, fume collection duct and table
- MicroEDGE Pro controller from USA
- Precision Rack and Pinion on dual drive
- Double linear way in transverse and longitudinal axis
- High efficiency sequential zone fume collection table ready for use
- For 1 Plasma only (HyDefinition model is recommended)
- Easy installation and minimum setup time

#### Standard Accessories:

 MicroEDGE Pro with 15" touch screen advanced & stable

 Precision linear way with copper plug for durable lifetime

 Sequential zone downdraft table with unique air flow passage