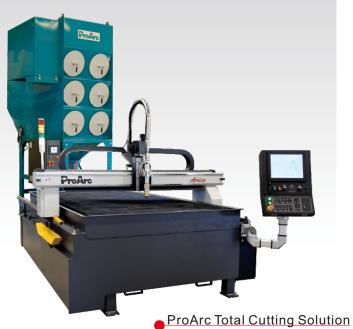

# Athlete

High Speed, High Accuracy, Best Quality

**Athlete** is the high speed, high precision CNC cutting machine which can integrate with HyDefinition plasma cutting system to perform the best cutting quality.

Compact design require minimum floor space and provide quick installation, friendly operation, and "Put & Cut" application!

### Features:

- All-in-one compact design including gantry, fume collection duct and table
- MicroEDGE Pro controller from USA
- Precision Rack and Pinion on dual drive
- Double linear way in transverse and longitudinal axis
- High efficiency sequential zone fume collection table ready for use
- For 1 Plasma only (HyDefinition model is recommended)
- Easy installation and minimum setup time