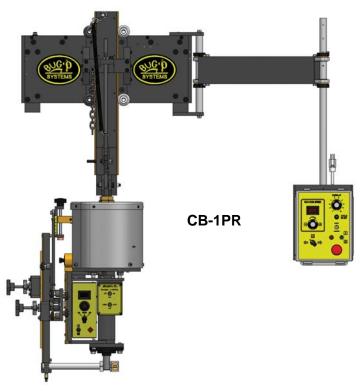

The CB-2 Circle Burner (CBO-2000) uses Oxy-fuel for square or beveled hole cuts (see chart for capacities). The CB-2 is mounted on a special frame with a releasable permanent magnet base. Machine includes variable speed rotation, 2-hose Oxy-fuel machine torch, adjustable tip adaptor, vertical and horizontal torch adjustment and rise and fall cam. For more detailed information please see our "CB-2" tech sheet online at bugo.com