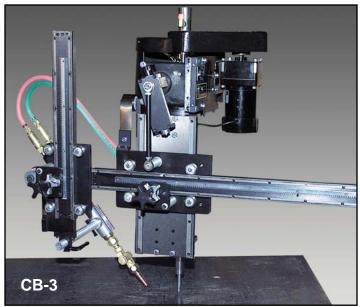

The CB-3 Circle Burner (CBO-3000) uses Oxy-fuel for square or beveled hole cuts (see chart for capacities). Unit includes 2-hose Oxy-fuel machine torch, adjustable tip adaptor, variable speed rotation, vertical and horizontal torch adjustment and rise and fall cam. The CB-3 must be mounted on a column and boom, manipulator or fixture. For more detailed information please see our "CB-3" tech sheet online at bugo.com