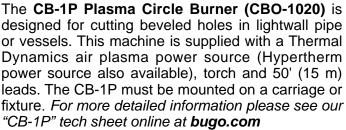

## **Circle Burners**

The CB-1PR Plasma Circle Burner with Remote Control (CBP-2020) is designed for cutting beveled holes in lightwall pipe or vessels. This machine is supplied with a Thermal Dynamics air plasma power source (Hypertherm power source also available), torch and 50' (15 m) leads. The CB-1PR must be mounted on a carriage or fixture.