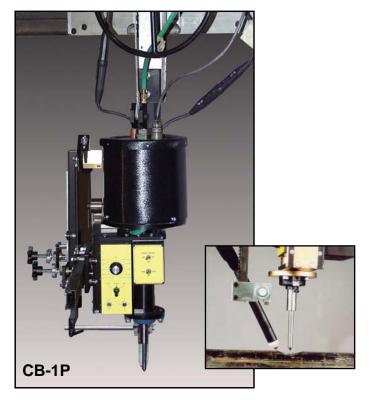

## **Circle Burner Capacities**

| Model                          | Burning Diameter*                                                            | Mounting                       | Process  | Rise and Fall Cam  | Net Weight           | Use                             |
|--------------------------------|------------------------------------------------------------------------------|--------------------------------|----------|--------------------|----------------------|---------------------------------|
| <b>CB-2</b><br>CBO-2000        | 1.5"-42" beveled holes<br>(38-1067 mm)<br>4"-48" square cut<br>(102-1219 mm) | Manually<br>Operated<br>Magnet | Oxy-fuel | 0-7"<br>(0-178 mm) | 225 lbs.<br>(102 kg) | vessels, large<br>diameter pipe |
| <b>CB-3</b><br>CBO-3000        | 1.5"-42" beveled holes<br>(38-1067 mm)<br>4"-48" square cut<br>(102-1219 mm) | Carriage or<br>Manipulator     | Oxy-fuel | 0-7"<br>(0-178 mm) | 170 lbs.<br>(77 kg)  | domed heads,<br>vessels, large  |
| <b>CB-1P</b><br>CBO-1020       | .5"-12" beveled holes<br>(13-305 mm)                                         | Carriage or<br>Manipulator     | Plasma   | 5"<br>(127 mm)     | 170 lbs.<br>(77 kg)  | Thin wall, small diameter pipe  |
| CB-1P<br>W/ Remote<br>CBP-2020 | .5"-12" beveled holes<br>(13-305 mm)                                         | Carriage or<br>Manipulator     | Plasma   | 5"<br>(127 mm)     | 170 lbs.<br>(77 kg)  | Thin wall, small diameter pipe  |