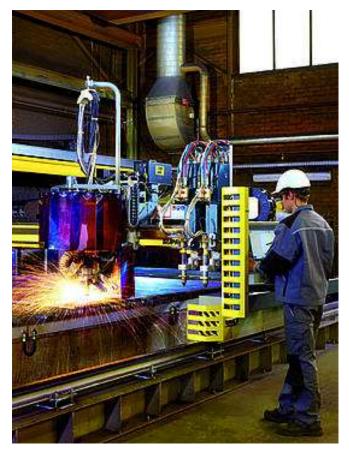

## SUPRAREX HDX

OVERVIEW ORDERING INFORMATION ALL PLASMA CUTTING MACHINES

The SUPRAREX<sup>™</sup> HDX is a powerful and extremely durable gantry cutting machine with impressive positioning speed. Its innovative modular system handles a variety of cutting and marking tasks to meet individual application requirements. It can be equipped with tools for cutting, weld edge preparation and marking, and works with plasma, oxy-fuel or both processes in combination.

Featuring ESAB's Vision<sup>®</sup> control and Columbus<sup>®</sup> software as standard, the SUPRAREX HDX is ideally equipped for automated production processes. From the cutting table and the power supply to the peripheral environmental technology, all components are perfectly integrated and work together optimally, ensuring low maintenance requirements and a long service life.

Impressive acceleration and deceleration values help achieve high productivity and precision. As a high-performance, heavy-duty machine, the SUPRAREX HDX thus forms the solid foundation for economical cutting and marking with plasma and oxy-fuel.

The SUPRAREX HDX is ready to receive a multitude of different tools for cutting, weld seam preparation and marking with advanced plasma or oxy-fuel cutting technology. Even combinations of these processes or plasma cutting and marking without changing tools are no problem for the SUPRAREX HDX. The options for combining the diverse range of system modules are almost limitless.